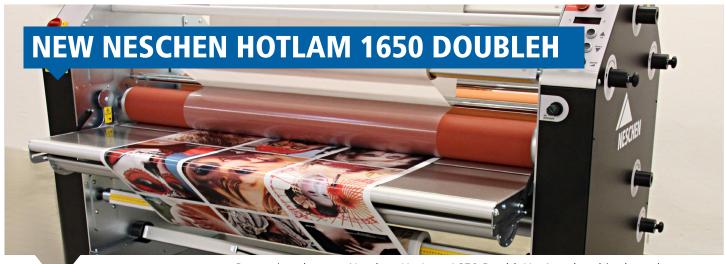

## NESCHEN HOTLAM 1650 DOUBLEH

**ARTICLE NUMBER** 6039986

Presenting the new Neschen HotLam 1650 DoubleH. A real multi-talented laminator that will set new standards in hot encapsulation applications. The DoubleH has enjoyed a fantastic reception from advertising technicians and digital print contractors worldwide during it's testing phase.

Designed for professional use, this machine impresses with it's high laminating speed and the ability to master even the most challenging hot encapsulation applications. Furthermore, the Neschen HotLam 1650 DoubleH offers a built-in trimmer to cut away overlapping excess media. This is typically used when the laminating film is wider than the substrate being laminated.

## **NESCHEN HOTLAM 1650 DOUBLEH**

- Maximum working speed of 8m/min For increased productivity
- Two sets of main rollers eliminate the need for a "cooling down" period between hot and cold laminating jobs
- Swing-out Shafts For easy material loading
- Retractable Trough For easy feeding of single prints up to 10m long
- Ergonomic and user-friendly Control Panels on the front and rear of the machine Simplifying single person operation
- Maintenance and repair can mostly be carried out by the users themselves