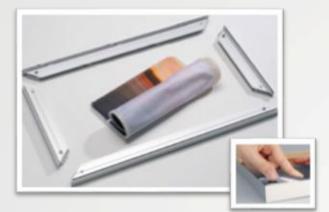

#### **Characteristics**

- Easy mounting and transport
- Individual printable textiles
- Textile exchangeable quick and easy
- Individual formats and sizes up to 20 x 5 m
- Fast reaction on individual customer demands
- High quality standard and attractive pricing

## **Profiles & Accessories**

**Extract of our Profile Line-up** 

BASIC 19mm

BIG 27 mm

If you are interested in a special kind of Profile, please ask our team. We will recommend the appropriate Profile for your requirements.

#### **Extract of our Accessories**

Wall mounts

Ceiling Hangers

Feet Delta

Feet Curved

Foot Plate

We offer different kinds of wall mounts, ceiling hangers, feet, connectors and other accessories for our Frames. Please ask for the detailed datasheet.