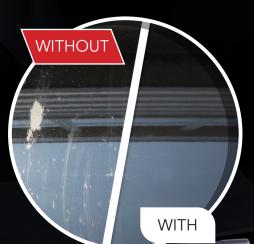

#### SELF-CLEANING

The **BODYFENCE** protective film contains an anti-adhesion component. Thus, dust and dirt will adhere much less to the car body.

Cleaning will be less frequent and significantly easier.

#### **ULTRA TRANSPARENT**

gloss film matt.

The **BODYFENCE** protective film is a highly transparent film developed to protect the vehicle without altering its appearance. This film is available in both gloss and matt finish. Hexis **BODYFENCE** film in matt version will make any paint or