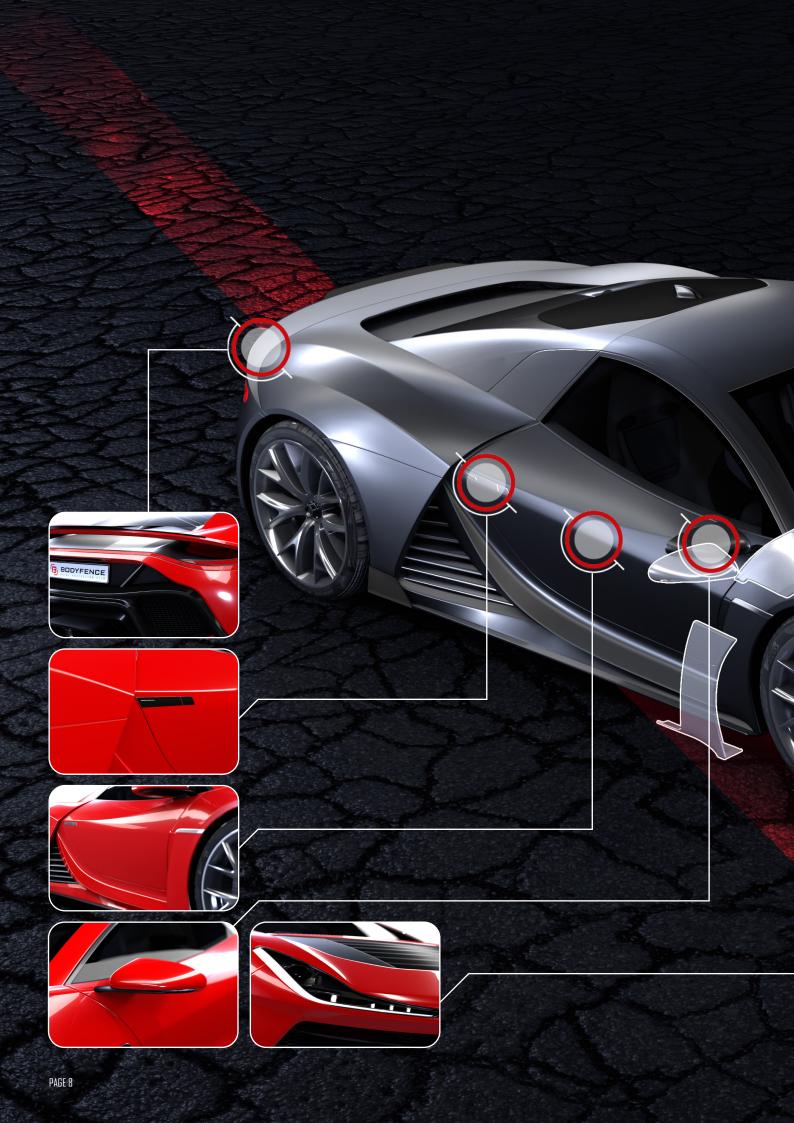

# WHY USE THE BODYFENCE FILM?

# TO PROTECT YOUR PAINT

with In accordance new legal requirements, car manufacturers are obliged to use water-based paints to better preserve the environment.

These paints are less resistant on the surface to scratches or impacts.

The BODYFENCE paint protection film has been developed by **HEXIS** for longterm protection.

Thanks to its anti-shock, selfhealing and self-cleaning properties, the **BODYFENCE** protective film offers perfect protection.

#### **CHIPPING-RESISTANT**

There are a million causes of paint damage from stones and gravel to road debris.

Resist the impact from these every day road hazards with **BODYFENCE**.

#### SELF-HEALING

Should your paint become scratched, the **BODYFENCE** protective film will regenerate with the help of heat from the sun or hot water.

Scratches appear on the car body when using automatic mechanical car wash brushes, when rubbing against bushes on road sides, during everyday use or due to an act of vandalism.

#### SELF-CLEANING

The **BODYFENCE** protective film contains an anti-adhesion component. Thus, dust and dirt will adhere much less to the car body.

Cleaning will be less frequent and significantly easier.

#### **ULTRA TRANSPARENT**

gloss film matt.

The **BODYFENCE** protective film is a highly transparent film developed to protect the vehicle without altering its appearance. This film is available in both gloss and matt finish. Hexis **BODYFENCE** film in matt version will make any paint or