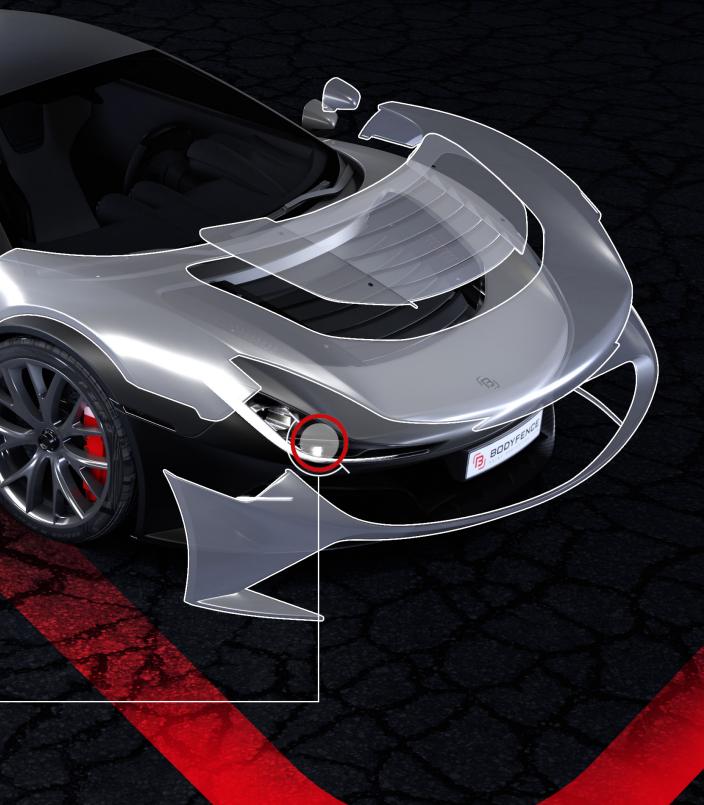

#### **ULTRA TRANSPARENT**

gloss film matt.

The **BODYFENCE** protective film is a highly transparent film developed to protect the vehicle without altering its appearance. This film is available in both gloss and matt finish. Hexis **BODYFENCE** film in matt version will make any paint or