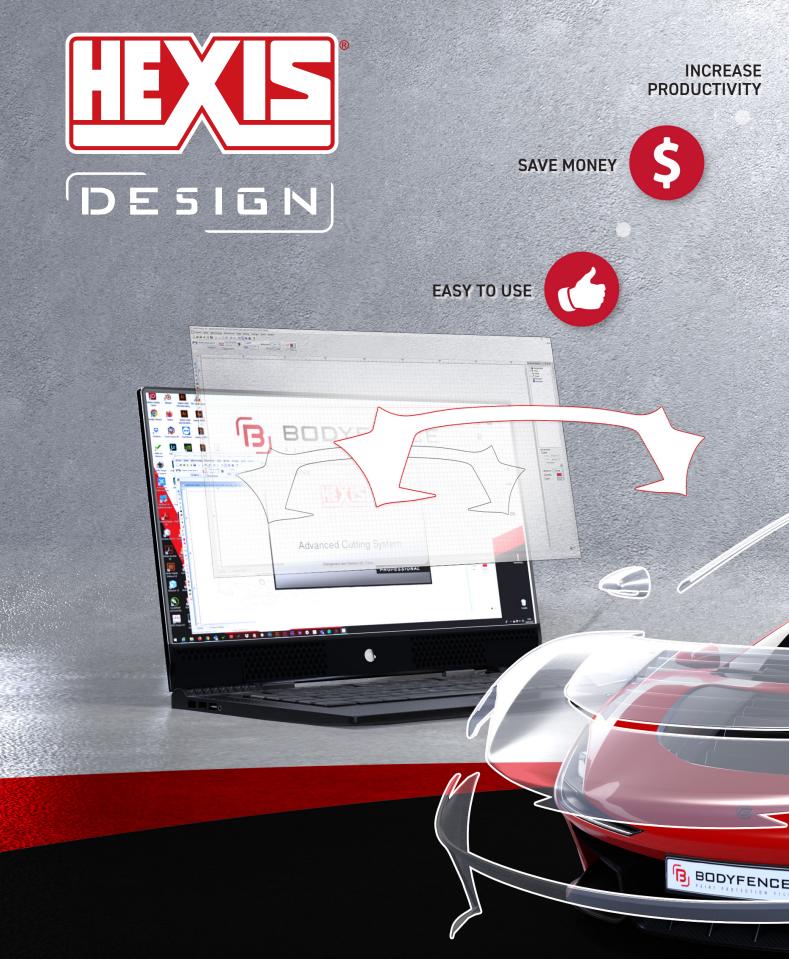

# WHAT IS HEXIS DESIGN ?

ANALYTIC DASHBOARD

A versatile software containing pre-cut patterns for vehicle application. 2 data bases available :

## - BODYFENCE PPF\* - WINDOW TINT FILMS

\* Paint Protection Film

MORE THAN 60.000 VEHICLES AVAILABLE

**HEXIS** SELECT / AUTHORIZED DISTRIBUTORS

PROTECT YOUR CAR BODY WWW.**bodyfence**.net