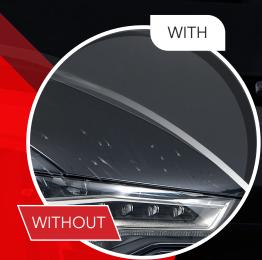

#### SELF-CLEANING

The **BODYFENCE** protective film contains an anti-adhesion component. Thus, dust and dirt will adhere much less to the car body.

Cleaning will be less frequent and significantly easier.

#### **ULTRA TRANSPARENT**

gloss film matt.

The **BODYFENCE** protective film is a highly transparent film developed to protect the vehicle without altering its appearance. This film is available in both gloss and matt finish. Hexis **BODYFENCE** film in matt version will make any paint or