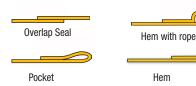

## **TECHNICAL SPECIFICATIONS**

| Туре                  | Miller Weldmaster T3                                                                                                                                                                                                   |
|-----------------------|------------------------------------------------------------------------------------------------------------------------------------------------------------------------------------------------------------------------|
| Voltage               | 16 Amperes - Single phase - 230 Volts (Optional 110V to 220V converter available)                                                                                                                                      |
| Air Requirement       | 0.1 m³/min at 8 Bar or 3.5cfm at 120 PSI                                                                                                                                                                               |
| Power Consumption     | Approx. 3Kw                                                                                                                                                                                                            |
| Max. Temperature (°C) | Hot Wedge: 430°C                                                                                                                                                                                                       |
| Throat width          | 40.6 cm                                                                                                                                                                                                                |
| Overall Length        | 122 cm                                                                                                                                                                                                                 |
| Overall Width         | 40.6 cm                                                                                                                                                                                                                |
| Weight                | Approx. 48kg                                                                                                                                                                                                           |
| Seam width            | 10 to 25mm**                                                                                                                                                                                                           |
| Welding Speed         | Up to 10m per minute*                                                                                                                                                                                                  |
| Material you can weld | PVC laminated fabrics, Vinyl coated fabrics, Vinyl Films and Polyurethane (PU) coated fabrics, Polyurethane films, Polypropylene-coated fabrics, Polyethylene (PE), Thermoplastic rubber fabrics, acrylics and others. |
| The T3 will produce:  | Banners, signs, awnings, simple covers.                                                                                                                                                                                |