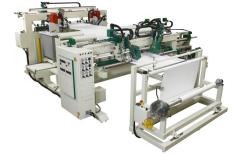

# T-300 Extreme Edge™

### For Large Banner Jobs

The T-300 Extreme Edge™ combines versatility and precisely controlled operating parameters with an ergonomic design and interface for easy operation, speed, accuracy and productivity.

The T-300 Edge™ comes set up for high speed hems, pockets and rope-in-hems to finish your banners, signs and printed media.

- Finishes the edges of all screen-printed and digitally printed products.
- Handles large and small jobs
- Will weld PVC and Polyethylene