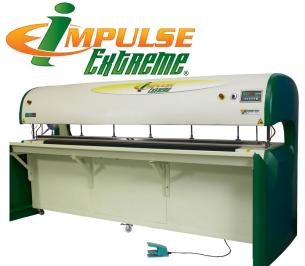

## 112 Extreme™

#### For the Grand Format Printer

The 112 Extreme<sup>™</sup> is the next generation of the popular 112 Cross Seamer. The 112 Extreme<sup>™</sup> will weld pre-printed or printed media used by sign companies all over the world. The 112 Extreme™ is designed for the Grand and Large format printer. The 112 Extreme™ will produce the fastest seams in the industry! Our dual vacuum and high speed welding system ensures perfect print alignment at a pace to keep ahead of your printing.

Creates all seams to produce:

- Billboards
- **Banners**
- Fleet graphics
- Exhibition signage
- **Building wraps**
- Wall murals
- **Backlits**
- Framing systems

The 112 Extreme™ is designed to weld

hems, rope-in-hems, pockets, overlaps, backlit seams and many more!

### 112 Extreme™ Seal Types:

Overlap Seal **Backlit Seal** Truck side beading