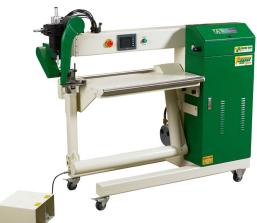

# T-300 Extreme Edge™

### For Large Banner Jobs

The T-300 Extreme Edge™ combines versatility and precisely controlled operating parameters with an ergonomic design and interface for easy operation, speed, accuracy and productivity.

The T-300 Edge™ comes set up for high speed hems, pockets and rope-in-hems to finish your banners, signs and printed media.

- Finishes the edges of all screen-printed and digitally printed products.
- Handles large and small jobs
- Will weld PVC and Polyethylene