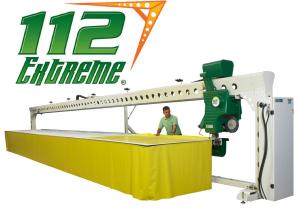

## 112 Extreme™

#### For the Grand Format Printer

The 112 Extreme<sup>™</sup> is the next generation of the popular 112 Cross Seamer. The 112 Extreme<sup>™</sup> will weld pre-printed or printed media used by sign companies all over the world. The 112 Extreme™ is designed for the Grand and Large format printer. The 112 Extreme™ will produce the fastest seams in the industry! Our dual vacuum and high speed welding system ensures perfect print alignment at a pace to keep ahead of your printing.

Creates all seams to produce:

- Billboards
- **Banners**
- Fleet graphics
- Exhibition signage
- **Building wraps**
- Wall murals
- **Backlits**
- Framing systems

The 112 Extreme™ is designed to weld

hems, rope-in-hems, pockets, overlaps, backlit seams and many more!